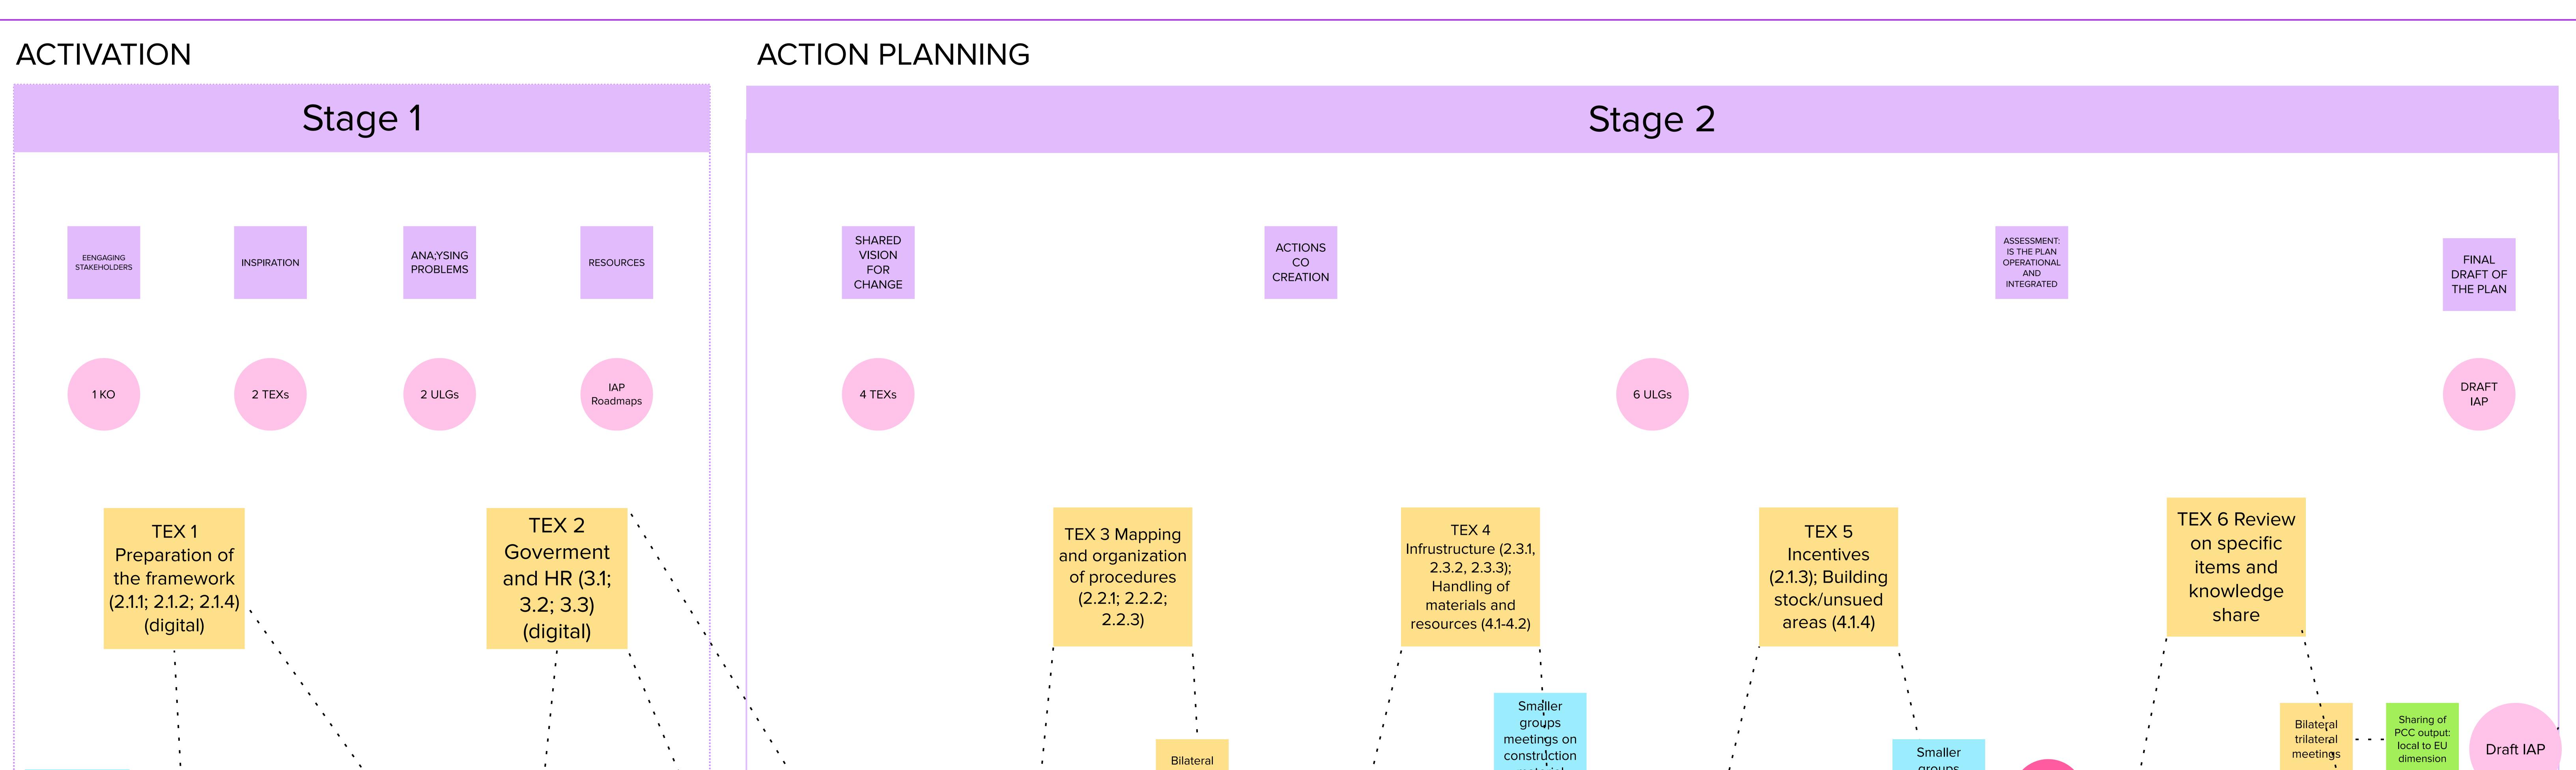

## 4 ROADMAP

The 4 stages are linked to the URBACT APN Guidelines

2 Identify the objectives for each stage

Re-write desired outputs

Rewrite and link transnational and local activities

Insert links between