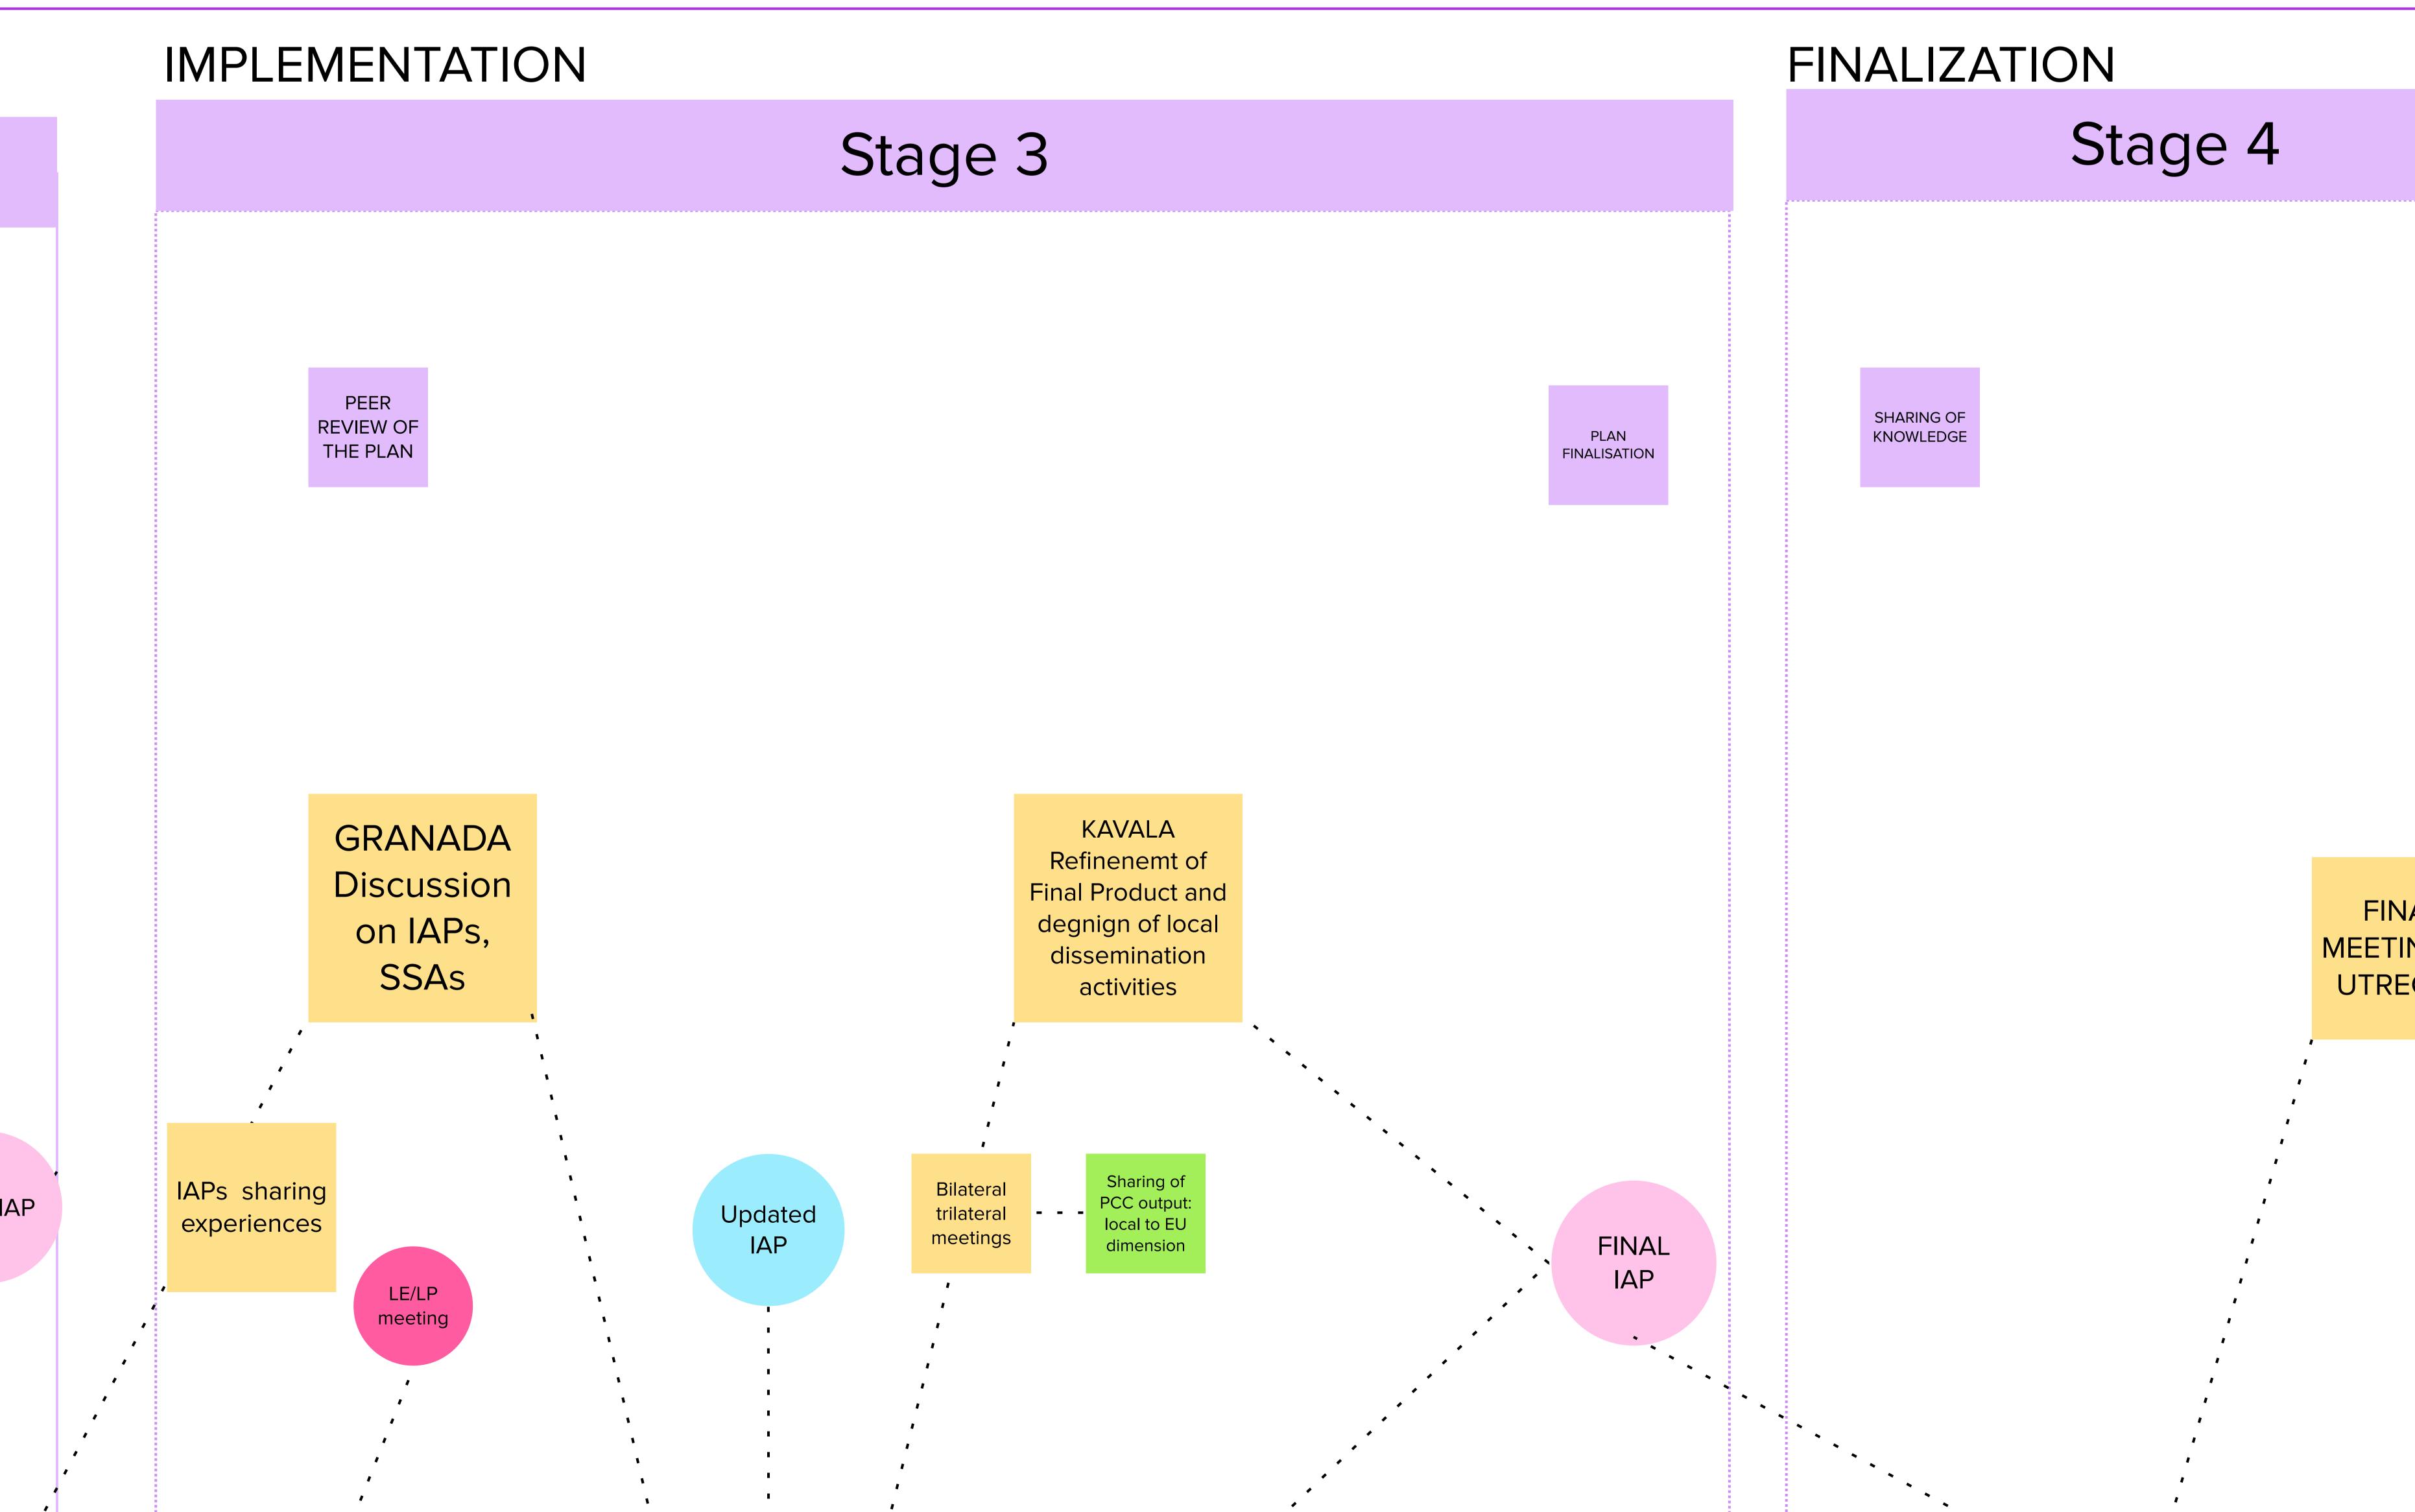

## 4 ROADMAP

The 4 stages are linked to the URBACT APN Guidelines

2 Identify the objectives for each stage

Re-write desired outputs

Rewrite and link transnational and local activities

Insert links between